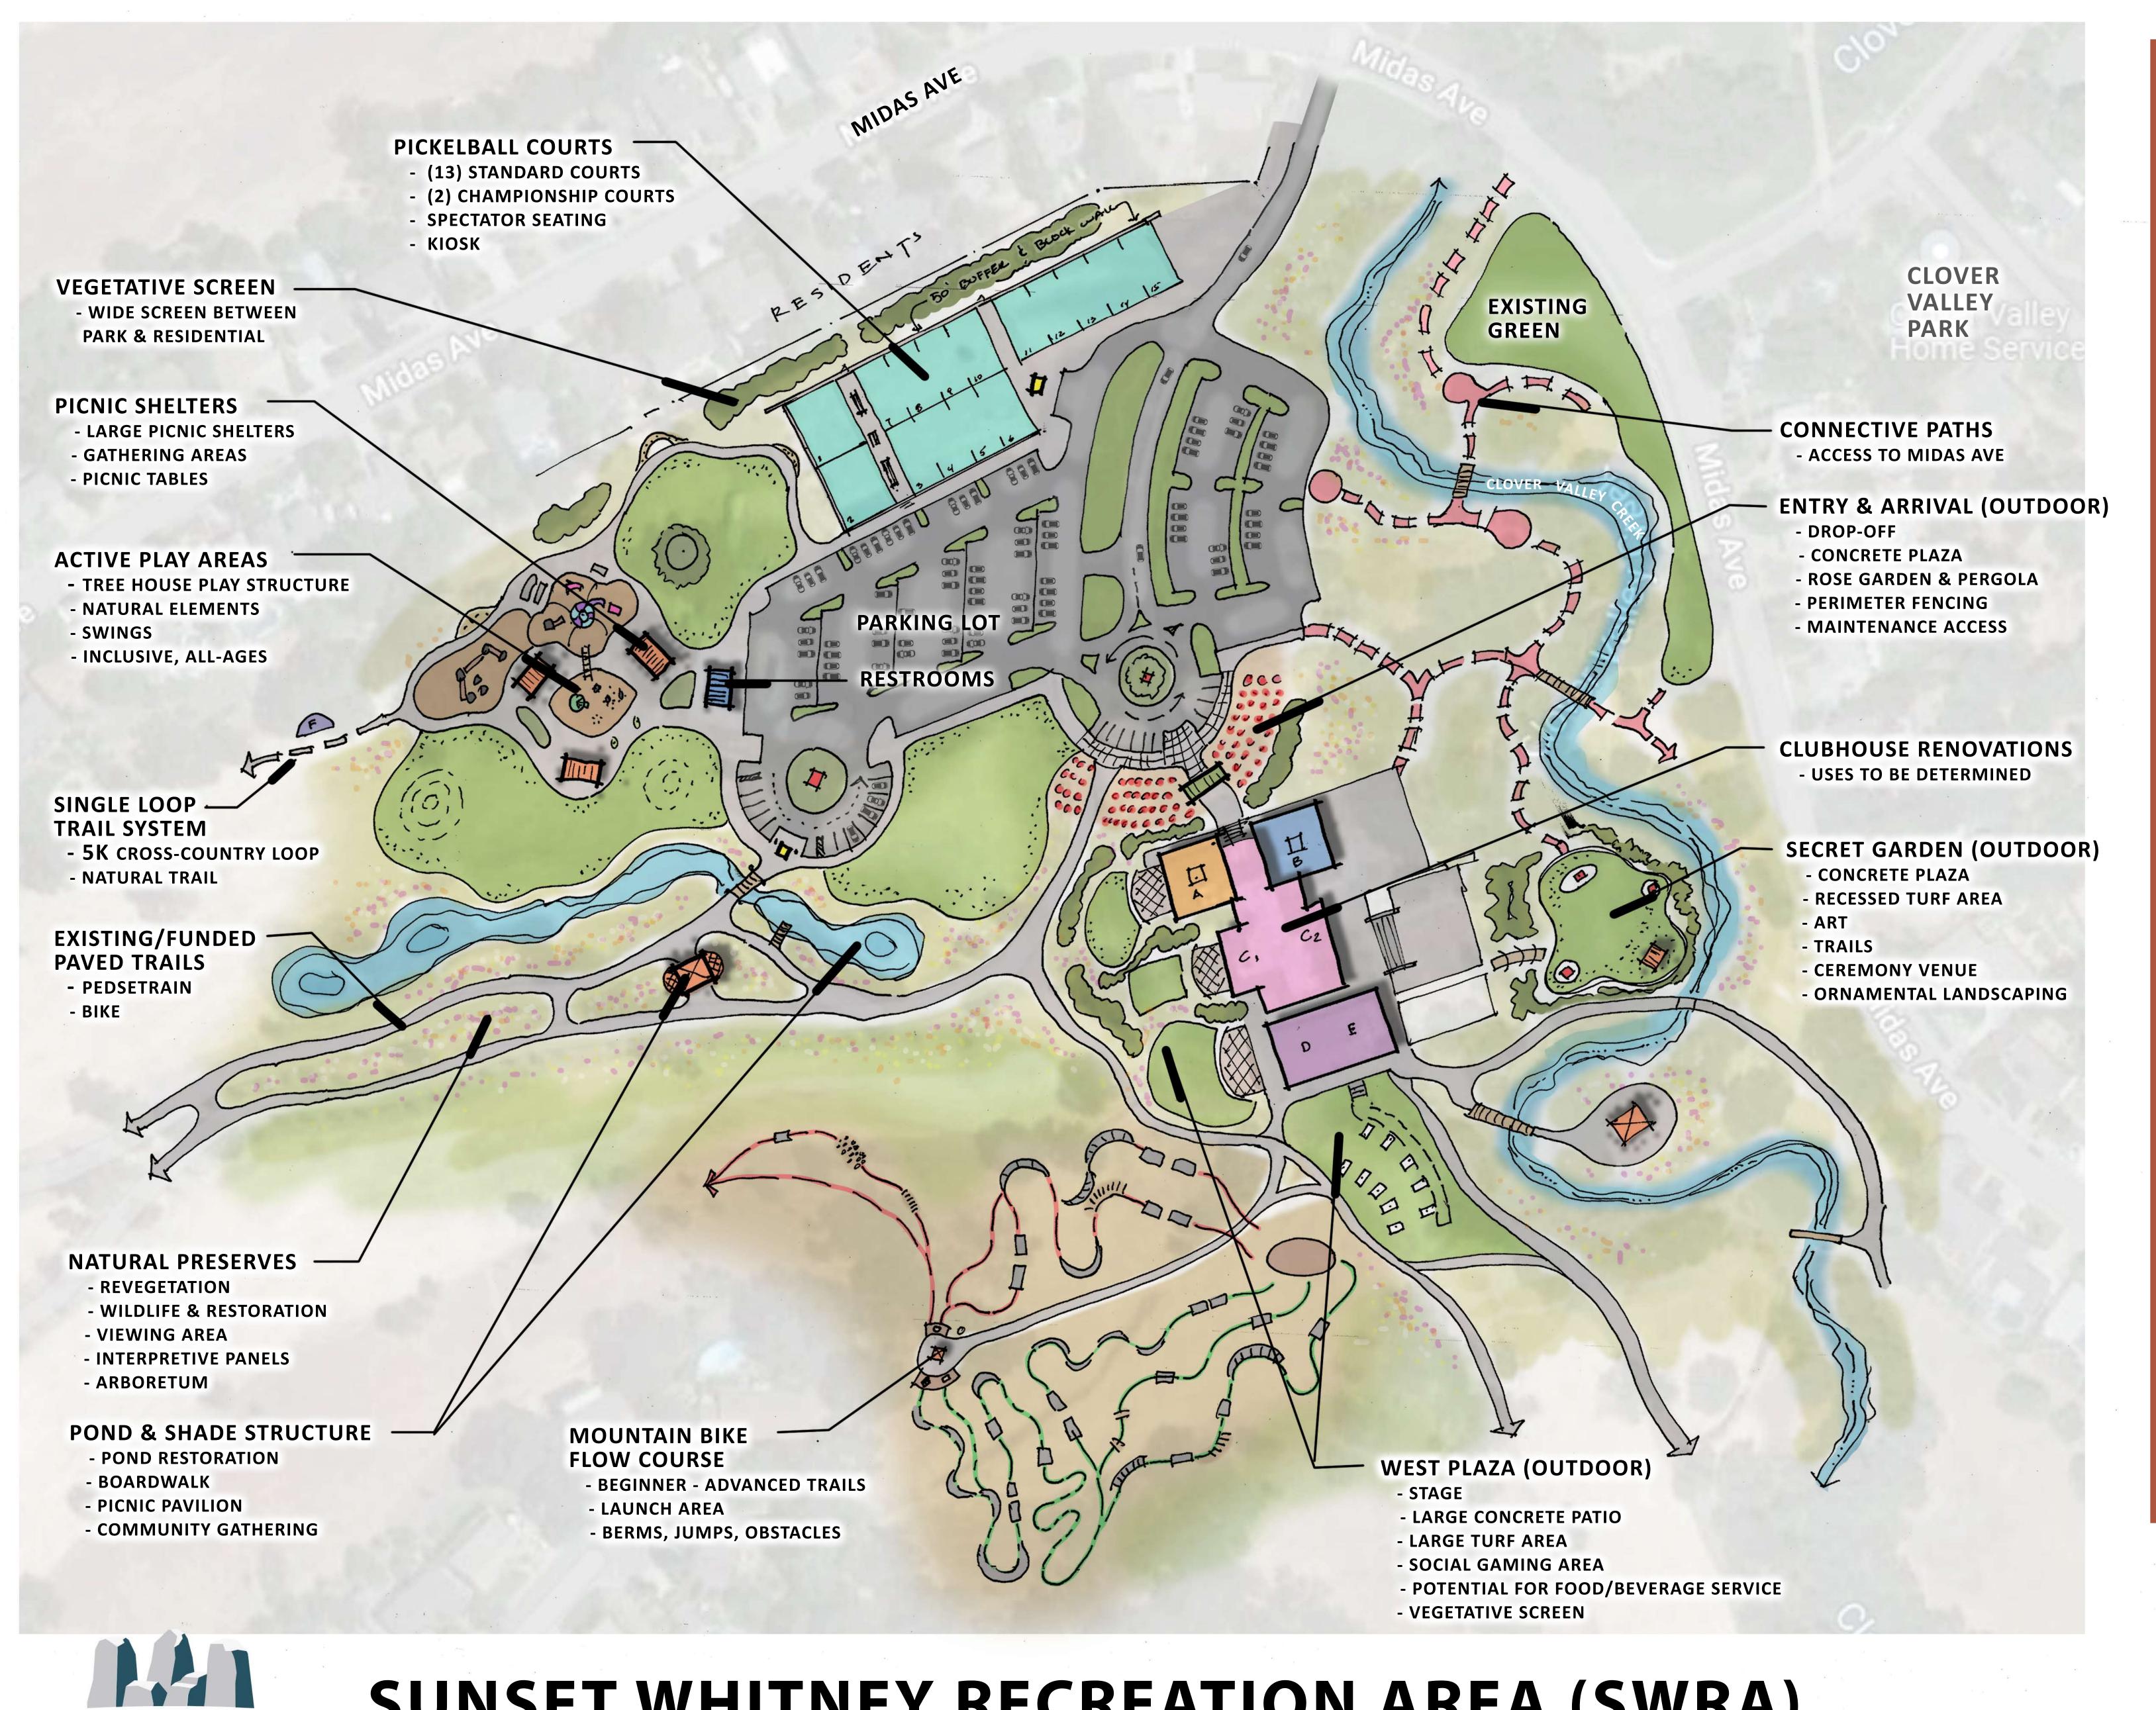

## PROGRAM

- ARRIVAL GATEWAY & SIGNAGE
- TRAILS/MULTI-USE PATHS - EXISTING/FUNDED PAVED TRAILS - CROSS COUNTRY DIRT TRAILS
- CLUBHOUSE/VENUE
  - SPECIAL EVENT AREA
  - OUTDOOR GREEN SPACE
- PARKING & ACCESS
  - DROP-OFF
  - ROUNDABOUT
- PARKING @ SOUTH
- NATURE PRESERVE - POCKETS OF WILDLIFE PRESERVATION & NATURAL
- VIEWING AREA
- POND RESTORATION

**REVEGETATION AREA** 

- ARBORETUM
- INTERPRETIVE PANELS
- NATURE - WELLNESS
- PICKLEBALL COURTS
- 13 STANDARD COURTS
- 2 CHAMPIONSHIP COURTS
- NATURE DISCOVERY AREAS
- ALONG NATURE PRESERVE
- ALONG PATH & AT PARK - OUTDOOR CLASSROOM
- ACTIVE PLAY AREA
  - NATURAL PLAY ELEMENTS
  - TREE HOUSE PLAY STRUCTURE
  - SWINGS - INCLUSIVE
  - CLIMBING BOULDER

## SECRET GARDEN - CEREMONY VENUE

- RECESSED TURF AREA
- ART
- TRAILS
- **WEST PLAZA**
- STAGE
- LARGE CONCRETE PATIO
- LARGE TURF AREA
- SOCIAL GAMING AREA
- POTENTIAL FOR FOOD/BEVERAGE - VEGETATIVE SCREEN
- **OPEN GREEN SPACE**
- OPEN REC AREA
- LANDSCAPE & LIGHTING
- SCREENING TO RESIDENTS
- PICNIC AREAS
- UNDER SHADE TREES
- PICNIC PAVILIONS
- RESTROOMS

## SUNSET WHITNEY RECREATION AREA (SWRA)

ROCKLIN

CALIFORNIA