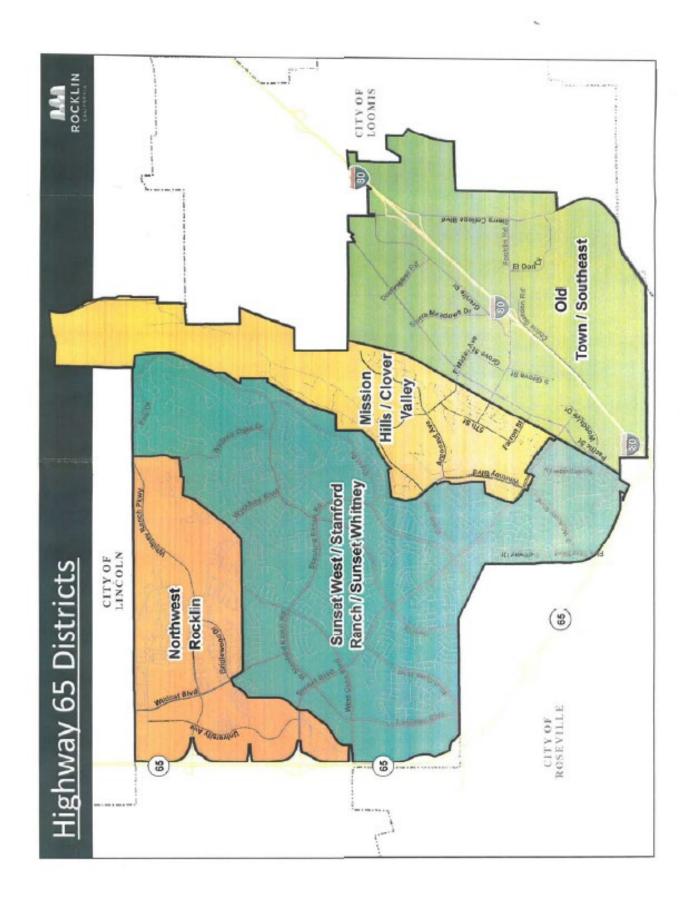

#### **HIGHWAY 65 INTERCHANGE IMPROVEMENT FEE**

(Resolution 2007-01)

The Board of Directors of the "Bizz Johnson" Highway Interchange Joint Powers Authority has adopted a resolution imposing and charging an Interchange Traffic Fee on all new development within the City Limits of Rocklin, Roseville, and within affected areas of Placer County. The fee is identified as the Highway Interchange Improvement Fee.

The purpose of this fee is to finance the four interchanges located on the "Bizz Johnson" Highway to reduce the impact of increased traffic created by new development.

The Highway 65 Interchange Improvement Fee is determined through a combination of factors relating to the project location and the type of development.

The fee for a single-family dwelling within the City of Rocklin varies between \$294 to \$1,447 per unit, subject to location.

The City of Rocklin is divided into four (4) Highway 65 Fee Districts. Depending on the location and land use category, the fee for a typical commercial development varies widely and is as indicated on the attached schedules by district.