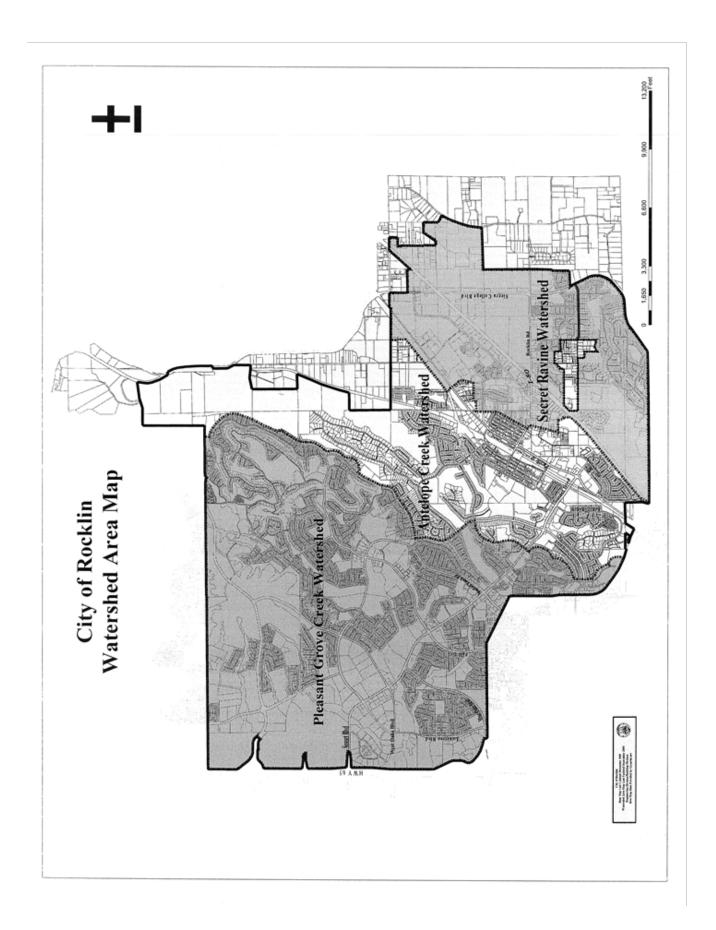

# DC WATERSHED DRAINAGE FEE (Ordinance 672)

| ZONE                     | TYPE                                | DRAINAGE FEE                       |
|--------------------------|-------------------------------------|------------------------------------|
|                          |                                     |                                    |
| Secret Ravine            | Residential: up to 4 dwelling units | \$311/unit                         |
|                          | per acre                            |                                    |
| Secret Ravine            | Residential: more than 4 dwelling   | \$119/unit                         |
|                          | units per acre                      |                                    |
| Secret Ravine            | Commercial/Industrial               | \$1,427/acre of impervious surface |
|                          |                                     |                                    |
| Antelope Creek           | Residential: up to 4 dwelling units | \$274/unit                         |
|                          | per acre                            |                                    |
| Antelope Creek           | Residential: more than 4 dwelling   | \$113/unit                         |
|                          | units per acre                      |                                    |
| Antelope Creek           | Commercial/Industrial               | \$1,350/acre of impervious surface |
| Pleasant Grove Watershed |                                     | None                               |

In determining residential impact fees, the calculation is based on the higher rate being for single family residences in a zone which allows <u>no more than</u> four dwelling units per acre. The lower fee is calculated based on zoning which allows <u>more than</u> four dwelling units per acre.

| The higher | fee applies t | o the following | residential zones: |
|------------|---------------|-----------------|--------------------|
|------------|---------------|-----------------|--------------------|

R1-12.5

R1-15

**RE-20** 

RE-30

RE-30 NH

All RA zones.

PD-4 or lower

The lower fee applies to the following residential zones:

R1-10

R1-7.5

R1-6

R1-5

PD 4.5 or higher

See Attached Map