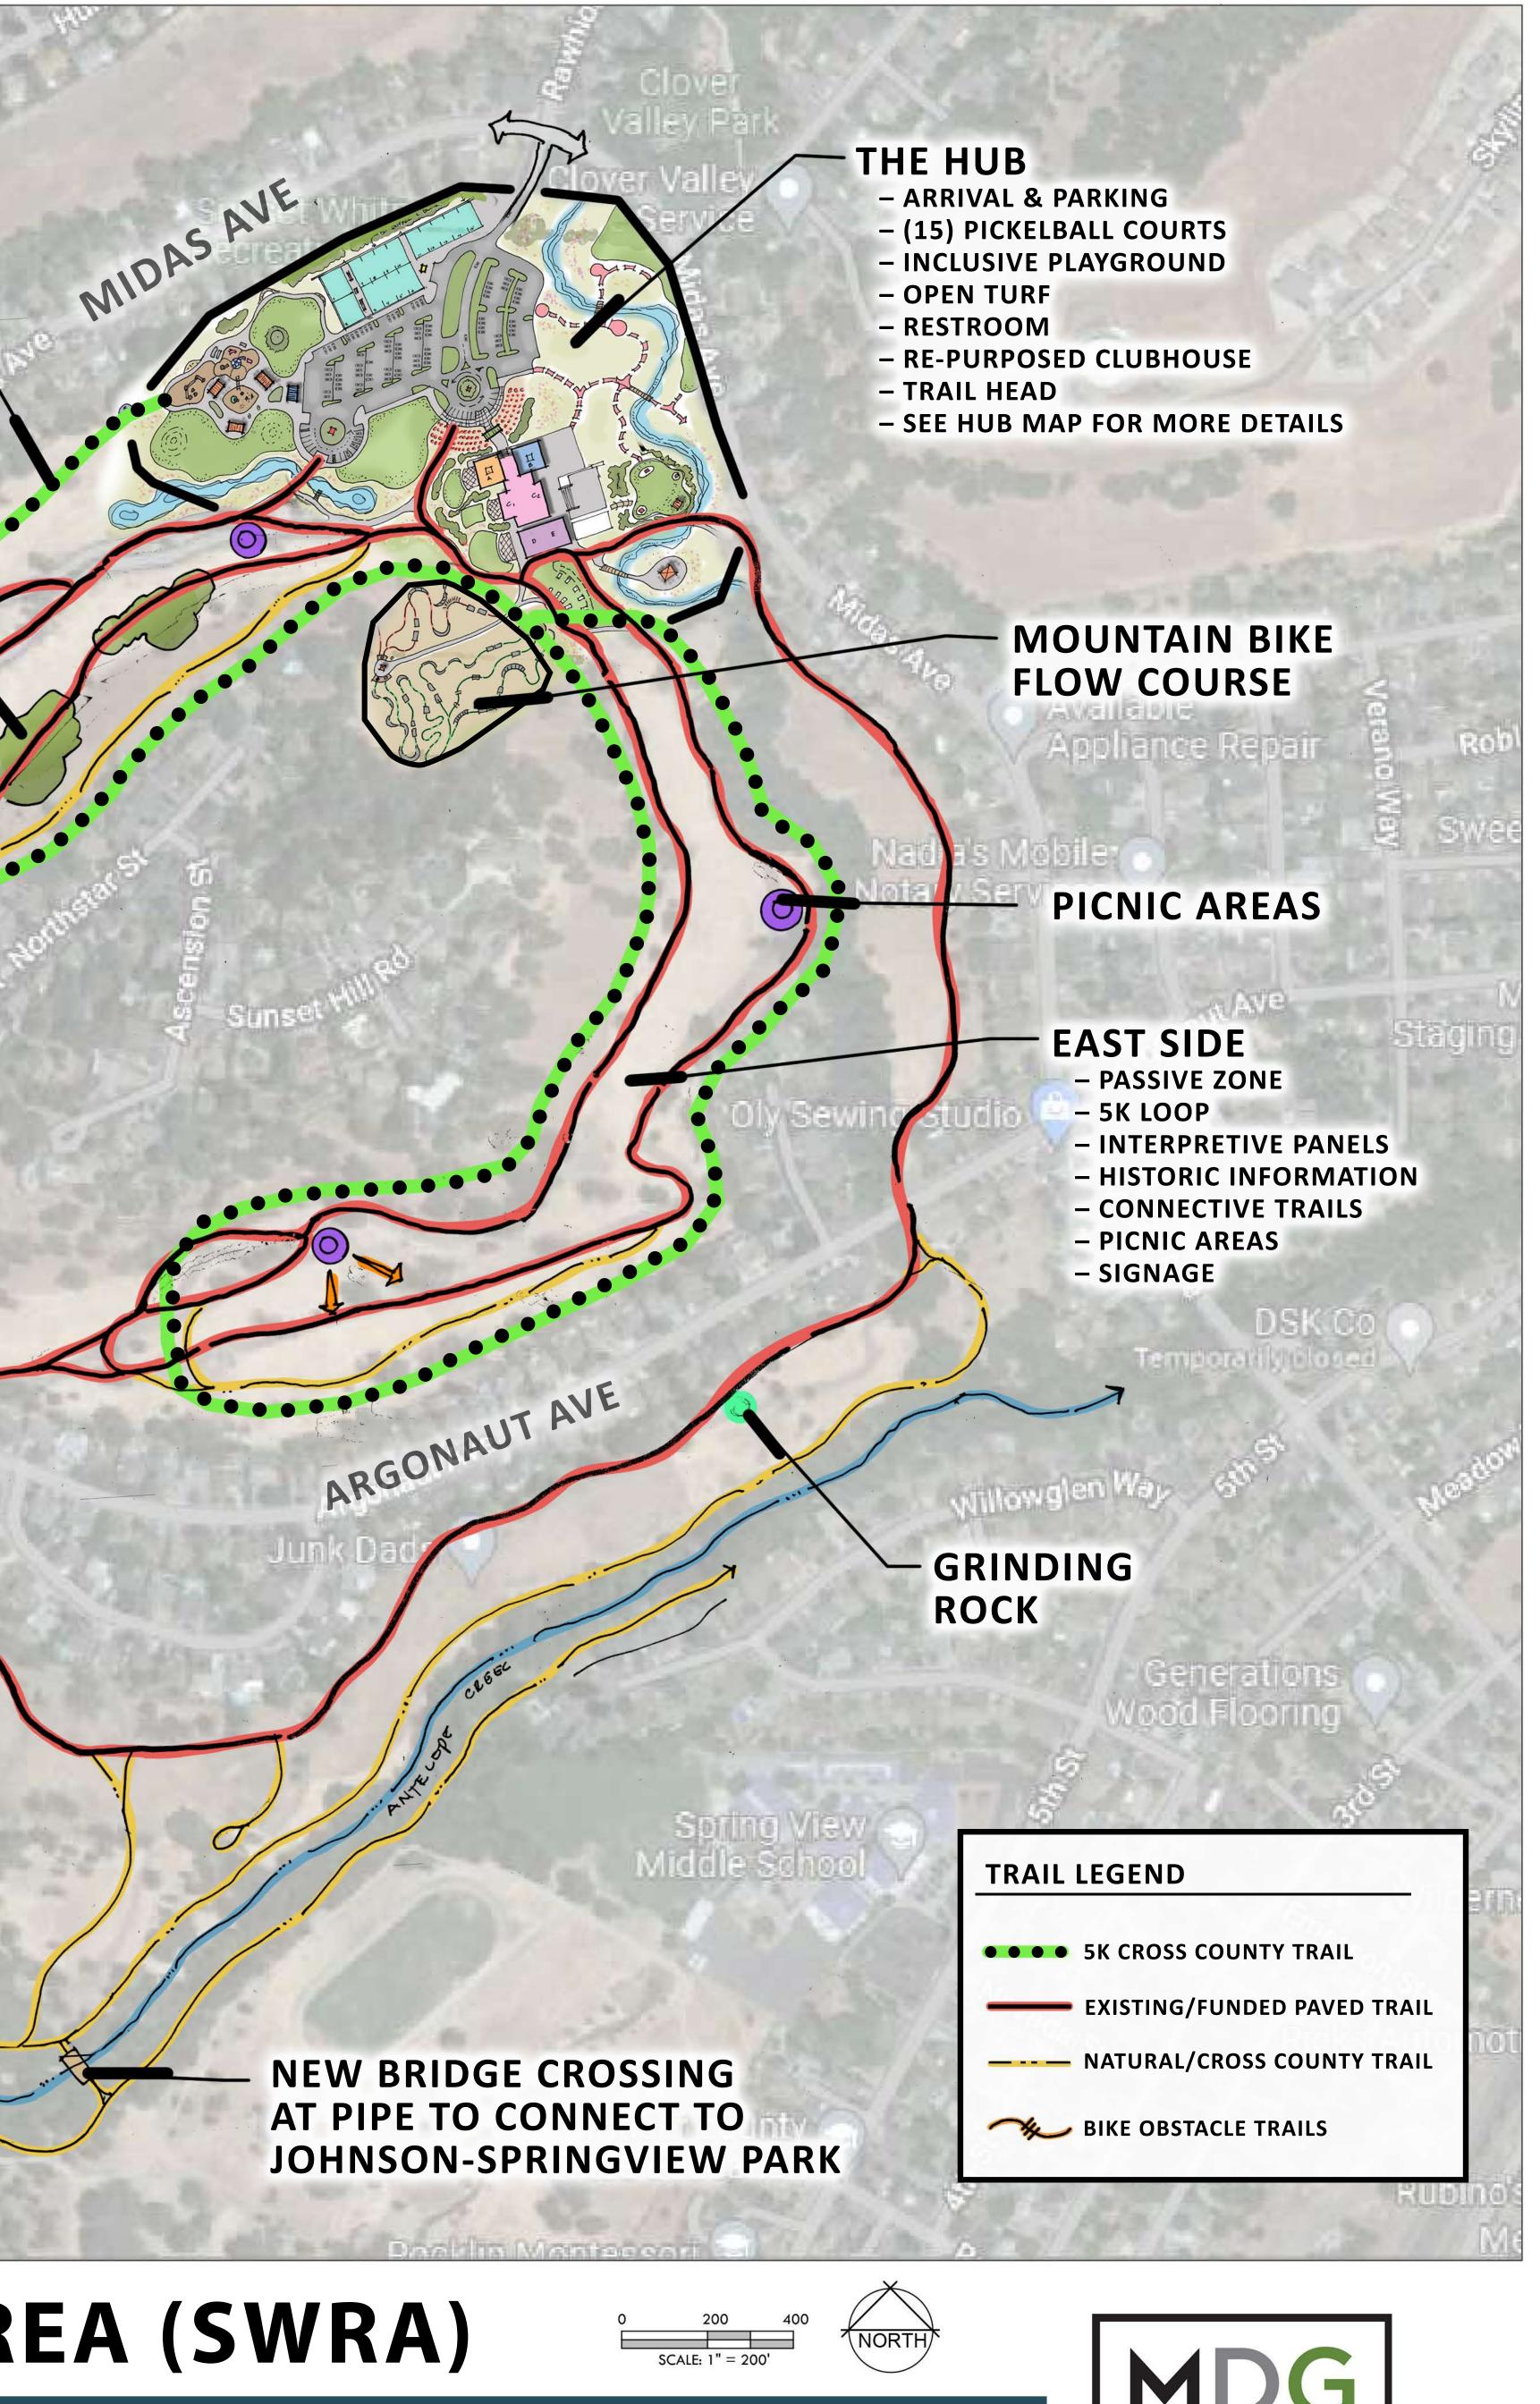

## eneral a Google **SUNSET WHITNEY RECREATION AREA (SWRA) OVERALL SITE MAP** - EXISTING & PROPOSED

**5K LOOP** 

NATURAL PRESERVES

- NATIVES & POLLINATORS

- WIDER @ START/FINISH

- INTERPRETIVE PANELS

- NATURE DISCOVERY