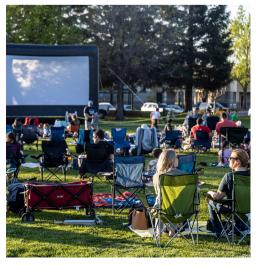

#### **Evenings in the Park**

- Think backyard BBQ but with your community!
   Interactive art, food trucks, vendors, and more!
   We'll have live music kick off the fun before the
   family friendly movie that evening. Park
   locations will vary throughout the year so
   multiple neighborhoods feel included in this
   community event!
- 4 events, average attendance of 700-1,000 per event.